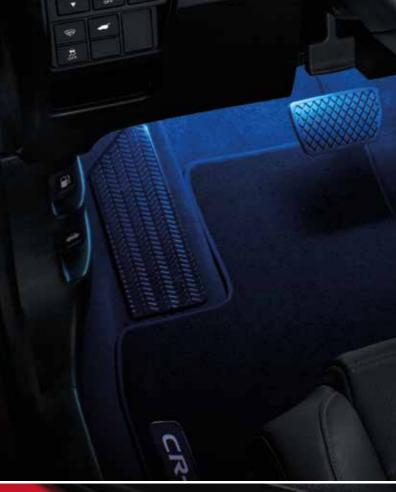

#### ILLUMINATION PACK

The Illumination Pack uses a combination of lights to give an ambient atmosphere to the inside of your car. Pack contains: front ambient footlights and illuminated door sill trims.