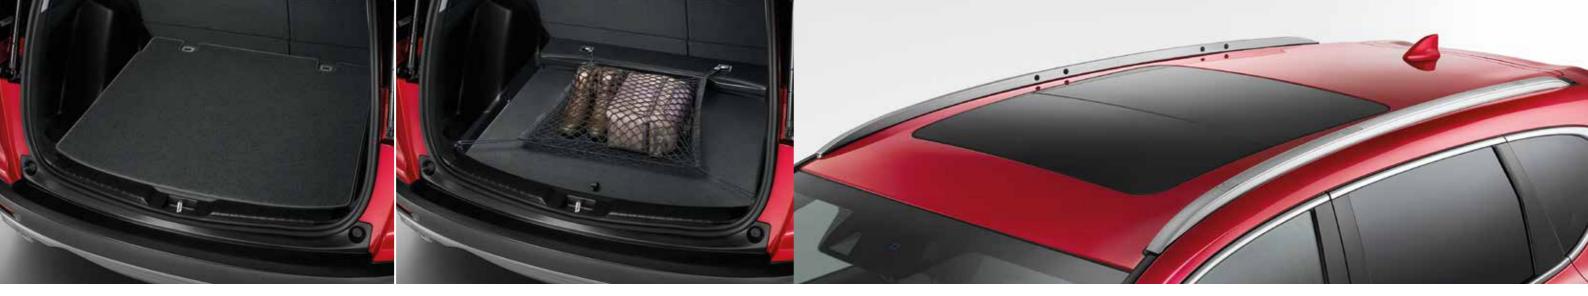

#### **ROOF RAILS**

In combination with cross bars, these roof rails expand your car's carrying capacity. They have a maximum roof capacity of 75kg.

#### CROSS BARS

These cross bars comply with Honda's stringent safety requirements. They need to be combined with roof rails and have a maximum carrying capacity of 75kg or three bicycles. **Kit contains:** cross bars and storage bag.