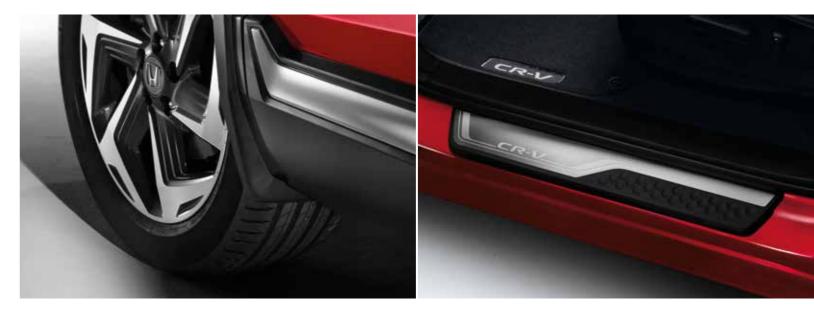

### MIRROR CAPS

Enhance the individuality of your CR-V with these Asphalt Silver mirror caps. Designed to replace the existing ones. **Kit contains:** two mirror caps.

18" CR1801 ALLOY WHEEL

This alloy comes with Gunpowder Black windows and a diamond cut A-surface with shiny clear coat.

#### DOOR SILL TRIMS

The door sill trims add a personal touch to your car while protecting the door sills from marks and scratches. Crafted in stainless steel, they also have an eye-catching, etched CR-V logo. Kit contains: front and rear trims.