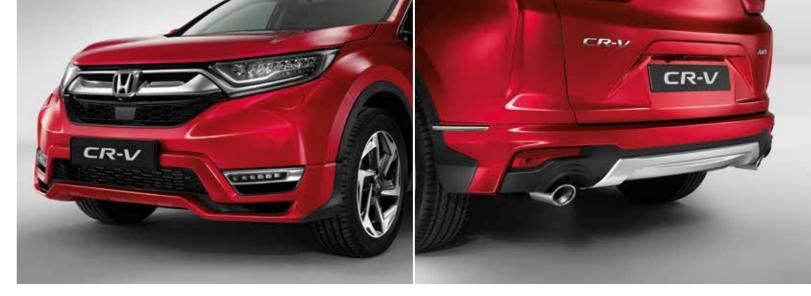

#### FRONT AERO BUMPER

Enhance the dynamic design of your car with the front aero bumper. It features a smooth body coloured surface to provide a more aerodynamic look.

#### REAR AERO BUMPER

The rear aero bumper has a body coloured and Alabaster Silver finish which complements the CR-V's aerodynamic design perfectly.

#### TAILGATE SPOILER

Add an extra competitive and sporty edge to the back of your CR-V with a floating style tailgate spoiler.