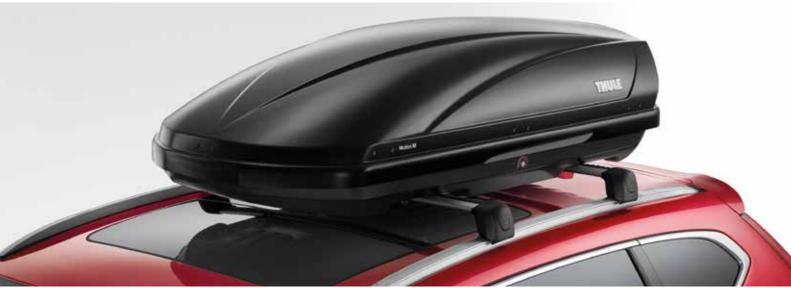

#### THULE ROOFBOX 410L

This sturdy Thule Motion M type waterproof box is certified by Honda and gives you an extra 410 litres of storage space. Finished in black, it features the Power-Click system for easy mounting, an anti-theft lock and dual side opening. Its dimensions are 175cm length, 86cm width and 46cm height.