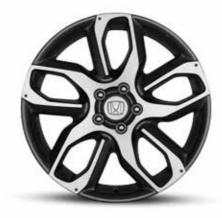

19" CR1901 ALLOY WHEEL

This alloy comes with Rombo Silver windows and a diamond cut A-surface with matte clear coat.