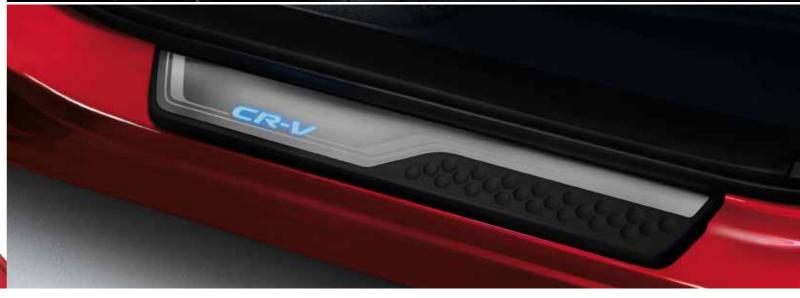

#### DOOR SILL TRIMS

The door sill trims add a personal touch to your car while protecting the door sills from marks and scratches. Crafted in stainless steel, they also have an eye-catching, etched CR-V logo. Kit contains: front and rear trims.