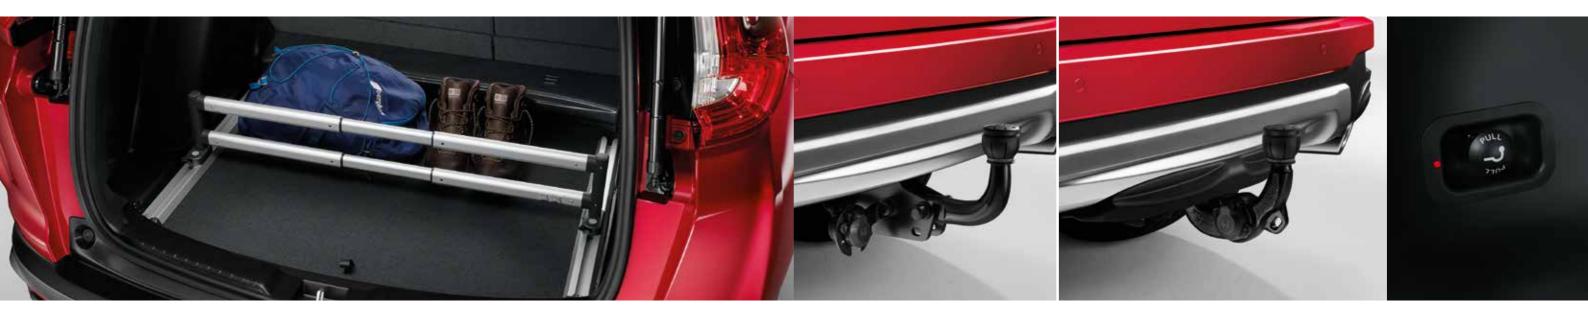

#### CARGO PACK

If you frequently transport luggage or specialised equipment, the Cargo Pack will help keep it organised and secure. Pack contains: premium boot organiser, bumper step protector and boot sill decorations.

#### PREMIUM BOOT ORGANISER

This innovative boot organiser enables you to organise your car's boot space and prevent items from moving around when driving.

#### FIXED TOW BAR

Enables you to tow your caravan or trailer, with a maximum towing capacity of 2,000kg, depending on the transmission type. The maximum vertical load is 100kg. The fixed tow bar comes with a 13-pin harness. An optional 12V battery line provides continuous power to your trailer.

#### DETACHABLE TOW BAR

With this detachable tow bar you don't need to compromise your car's styling if you're planning to tow a trailer. It comes with a 13-pin trailer harness and has a maximum towing capacity of 2,000kg, depending on the transmission type and a vertical load of 100kg. An optional 12V battery line provides continuous power to your trailer.

#### **RETRACTABLE TOW BAR WITH 13-PIN TRAILER HARNESS**

With this new retractable tow bar system, you can pull your trailer or carry bikes with ease. Maximum towing capacity: 2,000kg depending on the transmission type. Maximum vertical load: 100kg. The 13-pin socket is integrated in the tow bar and the opening mechanism is positioned inside the boot area to facilitate operation. An optional 12V battery line provides continuous power to your trailer.