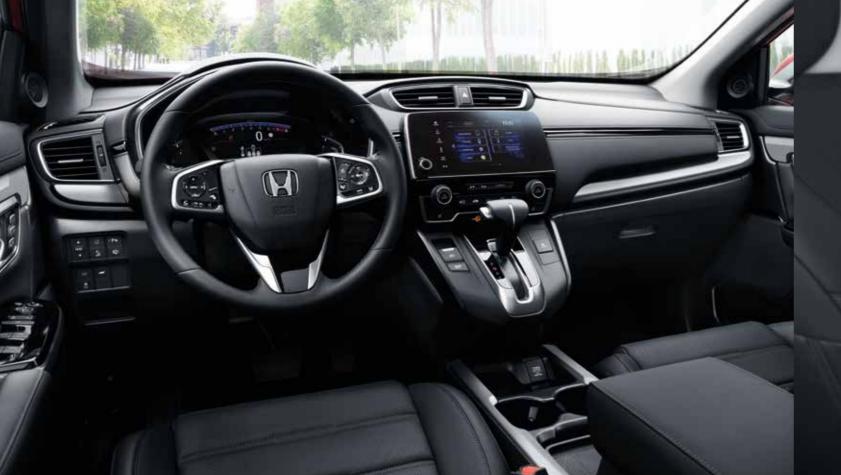

#### INTERIOR PANELS

Finished in high quality, subtly textured silver, these interior panels give your CR-V a sleek contemporary look. **Pack contains:** front dashboard panels, centre console panels, front door panels and rear door panels.