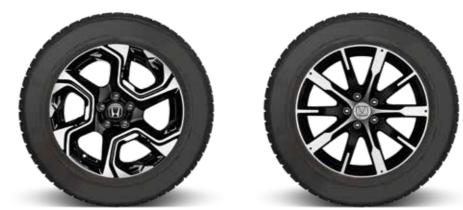

### MIRROR CAPS

Enhance the individuality of your CR-V with these Asphalt Silver mirror caps. Designed to replace the existing ones. **Kit contains:** two mirror caps.

18" CR1801 ALLOY WHEEL

This alloy comes with Gunpowder Black windows and a diamond cut A-surface with shiny clear coat.

19" CR1901 ALLOY WHEEL

This alloy comes with Rombo Silver windows and a diamond cut A-surface with matte clear coat.