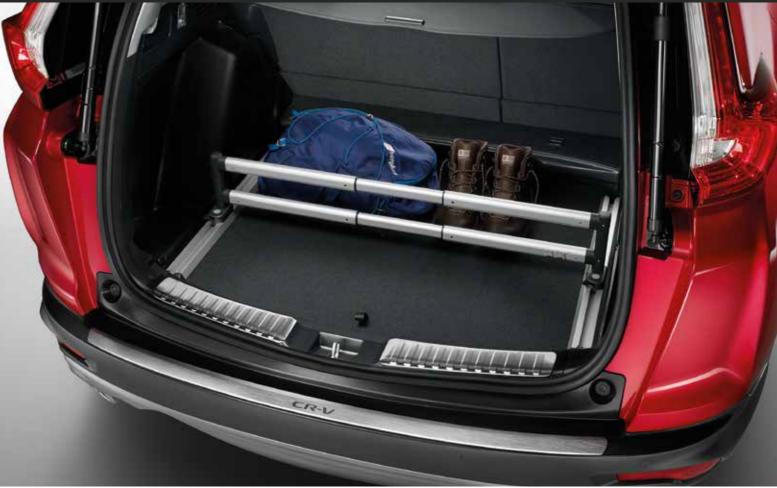

#### PREMIUM BOOT ORGANISER

This innovative boot organiser enables you to organise your car's boot space and prevent items from moving around when driving.