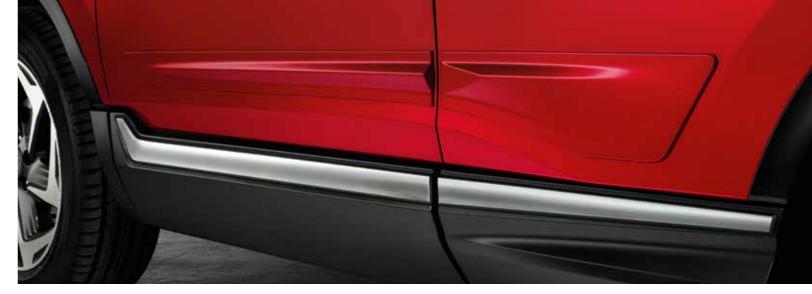

#### SIDE LOWER DECORATION

These smart and stylish decorations give your CR-V a robust, muscular look. They are finished in body colour to complement the front and rear lower decoration on the standard bumper.

#### SIDE LOWER DECORATIONS

These smart and stylish decorations give your CR-V a robust, muscular look. They are finished in Asphalt Silver or body colour to complement the front and rear lower decoration on the standard bumper. Kit contains: two parts per side.