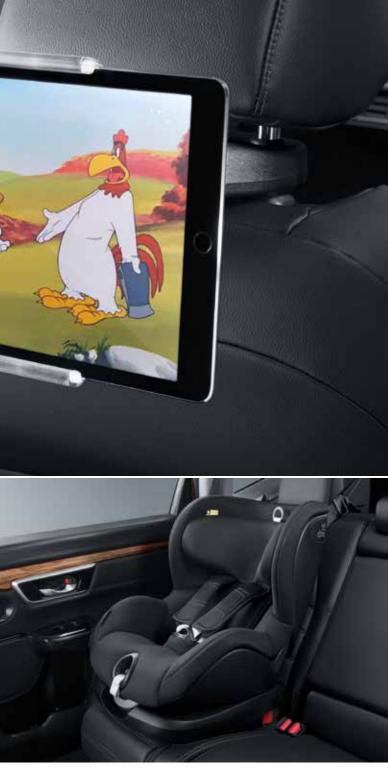

## TABLET HOLDER KIT

This tablet holder, with the headrest base, fits any tablet with dimensions varying from 7 to 11.6 inches. It has a neat tiltable feature so it can be adjusted to the best viewing position too.

## CHILDSEATS

Honda genuine childseats offer superior protection for your child from birth to 12 years. There are two installation options: ISOFix or 3-point seatbelt fixation.