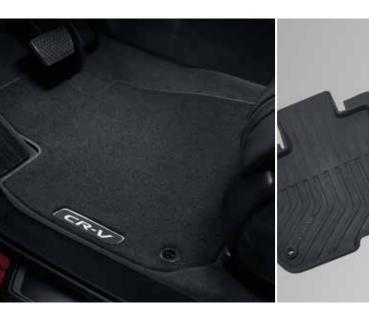

#### ELEGANCE FLOOR MATS

These elegant and comfortable fitted tufted carpets have a black woven binding and embroidered CR-V emblem. **Kit contains:** front and rear mats. Suitable for both five and seven seat models.

### FRONT LIPPED RUBBER MATS

These rubber mats, with raised edges, are made to protect the front footwell and feature the CR-V logo. They are tough yet easy to clean. **Kit contains:** two front mats.