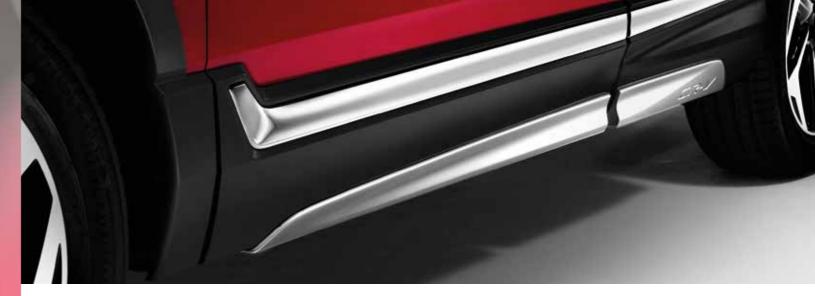

#### SIDE LOWER DECORATION

These smart and stylish decorations give your CR-V a robust, muscular look. They are finished in body colour to complement the front and rear lower decoration on the standard bumper.

#### SIDE LOWER DECORATIONS

These smart and stylish decorations give your CR-V a robust, muscular look. They are finished in Asphalt Silver or body colour to complement the front and rear lower decoration on the standard bumper. Kit contains: two parts per side.