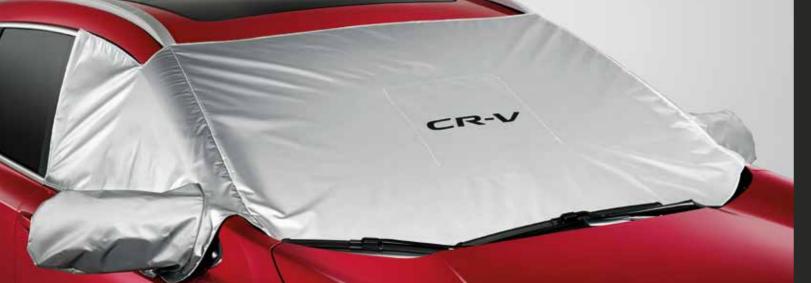

## WINDSHIELD COVER

This windshield cover is a shield against the elements and will also protect the mirrors and front side windows from heavy weather when your car is parked outside. It features the CR-V logo.