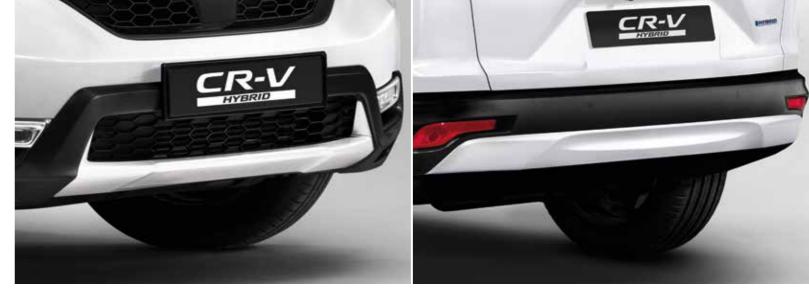

SPORT & DESIGN 03-09 WINTER TYRES & RIMS 10 PROTECTION & SAFETY 11-13 TRANSPORT 14-19 INTERIOR & COMFORT 20-24 YOUR OPTIONS 25-30

FRONT AND REAR LOWER DECORATIONS

The front and rear lower decorations, standard on the car, get a body colour finish and maximise the premium feel and refinement.

#### SIDE LOWER DECORATION

These smart and stylish decorations give your CR-V a robust, muscular look. They are finished in body colour to complement the front and rear lower decoration on the standard bumper.

#### SIDE LOWER DECORATIONS

These smart and stylish decorations give your CR-V a robust, muscular look. They are finished in Asphalt Silver or body colour to complement the front and rear lower decoration on the standard bumper. Kit contains: two parts per side.