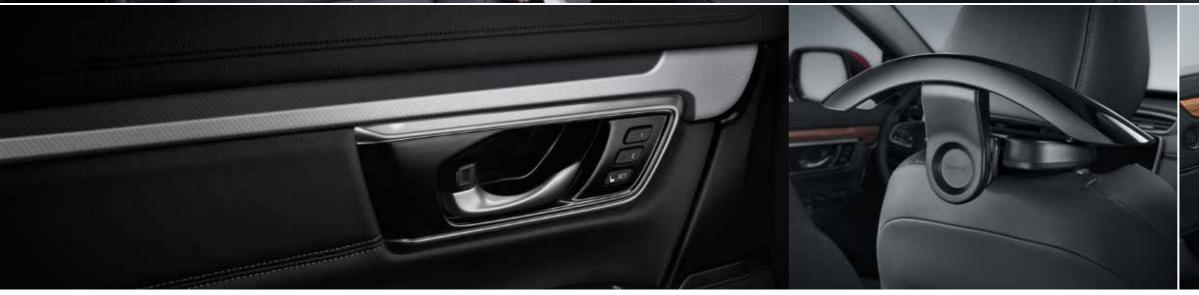

#### COAT HANGER KIT

This coat hanger kit, including the headrest base, attaches easily to the back of the seat. Allowing you to hang your coat, jacket or suit.