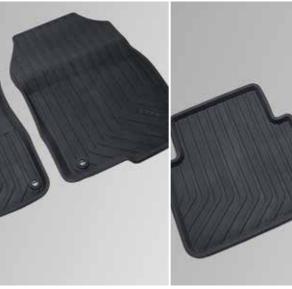

### FRONT LIPPED RUBBER MATS

These rubber mats, with raised edges, are made to protect the front footwell and feature the CR-V logo. They are tough yet easy to clean. **Kit contains:** two front mats.

#### REAR LIPPED RUBBER MATS

These rubber mats are strong, durable and have raised edges to protect your rear footwell from wear and tear. They are easy to clean. **Kit contains:** two rear mats.