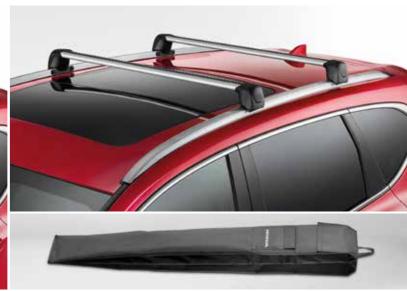

#### **ROOF RAILS**

In combination with cross bars, these roof rails expand your car's carrying capacity. They have a maximum roof capacity of 75kg.

#### CROSS BARS

These cross bars comply with Honda's stringent safety requirements. They need to be combined with roof rails and have a maximum carrying capacity of 75kg or three bicycles. **Kit contains:** cross bars and storage bag.