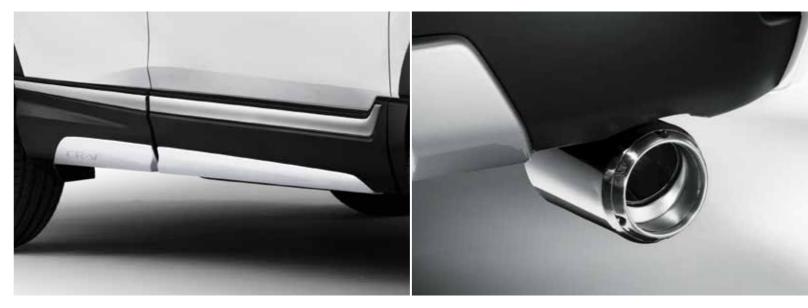

SPORT & DESIGN 03-09 WINTER TYRES & RIMS 10 PROTECTION & SAFETY 11-13 TRANSPORT 14-19 INTERIOR & COMFORT 20-24 YOUR OPTIONS 25-30

FRONT AND REAR LOWER DECORATIONS

The front and rear lower decorations, standard on the car, get a body colour finish and maximise the premium feel and refinement.

#### SIDE LOWER DECORATION

These smart and stylish decorations give your CR-V a robust, muscular look. They are finished in body colour to complement the front and rear lower decoration on the standard bumper.

### **EXHAUST TAILPIPE FINISHER\***

This rear exhaust tailpipe finisher will add a dash of style in stainless steel. This item is for Hybrid only.