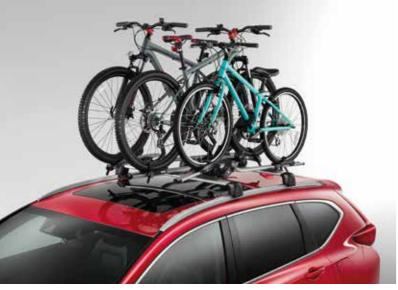

#### THULE ROOF BICYCLE RACK

Take your bicycle with you by adding this roof bicycle rack with an anti-theft locking device and an easy-to-use self-adjusting frame (maximum of three bicycles).