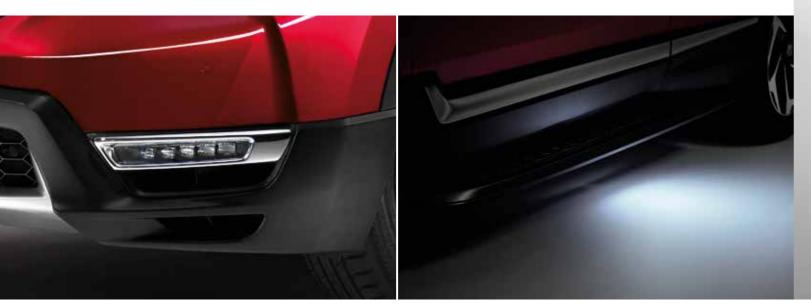

#### FRONT FOG LIGHTS

These low mounted bright fog lights cut through the gloom, making absolutely sure you can see and be seen.

#### PUDDLE LIGHTS

The LED puddle lights create an effective, small pool of light just underneath the front doors, illuminating the area beside the car. Only in combination with running boards.