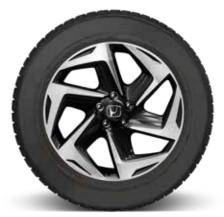

### MIRROR CAPS

Enhance the individuality of your CR-V with these Asphalt Silver mirror caps. Designed to replace the existing ones. **Kit contains:** two mirror caps.

18" CR1801 ALLOY WHEEL

This alloy comes with Gunpowder Black windows and a diamond cut A-surface with shiny clear coat.

19" CR1901 ALLOY WHEEL

This alloy comes with Rombo Silver windows and a diamond cut A-surface with matte clear coat.