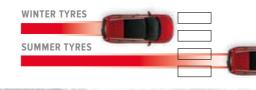

# WINTER TYRES & RIMS

Get a grip on winter with our winter tyre range. They are specifically designed to give superior grip at temperatures below 7°C, which optimises your car's handling whilst minimising stopping distances. Winter tyres offer a more comfortable driving experience, even reducing road noise. So, make sure you are ready for winter and ask your dealer for more information about Honda genuine winter tyres and rims.

18" (18 X 7.5J)

Stopping distances are significantly increased in wintry conditions. Fitting genuine winter tyres can make a positive difference to your car's ability to stop.

19" (19 X 7.5J)