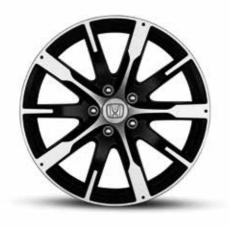

### MIRROR CAPS

Enhance the individuality of your CR-V with these Asphalt Silver mirror caps. Designed to replace the existing ones. **Kit contains:** two mirror caps.

18" CR1801 ALLOY WHEEL

This alloy comes with Gunpowder Black windows and a diamond cut A-surface with shiny clear coat.