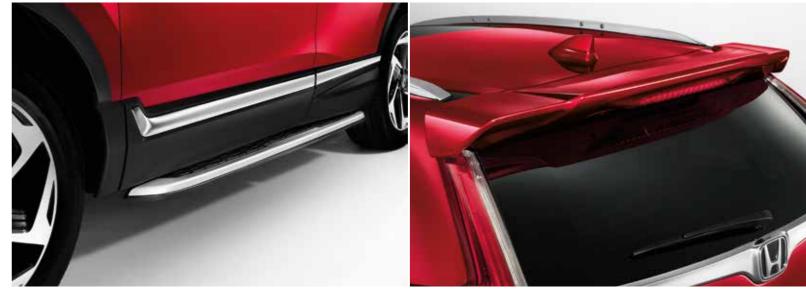

#### RUNNING BOARDS

Designed to fully integrate with the sleek design of your CR-V and finished in aluminium with black details.

#### TAILGATE SPOILER

Add an extra competitive and sporty edge to the back of your CR-V with a floating style tailgate spoiler.