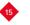

#### BOOT MAT

This boot mat is made from Graphite Black needle felt carpet, with black woven binding and is designed to fit perfectly in the area that needs the most protection.

#### BOOT NET

This specially designed horizontal boot net is fixed to the standard boot hooks and keeps your luggage secured safely in place as you drive.