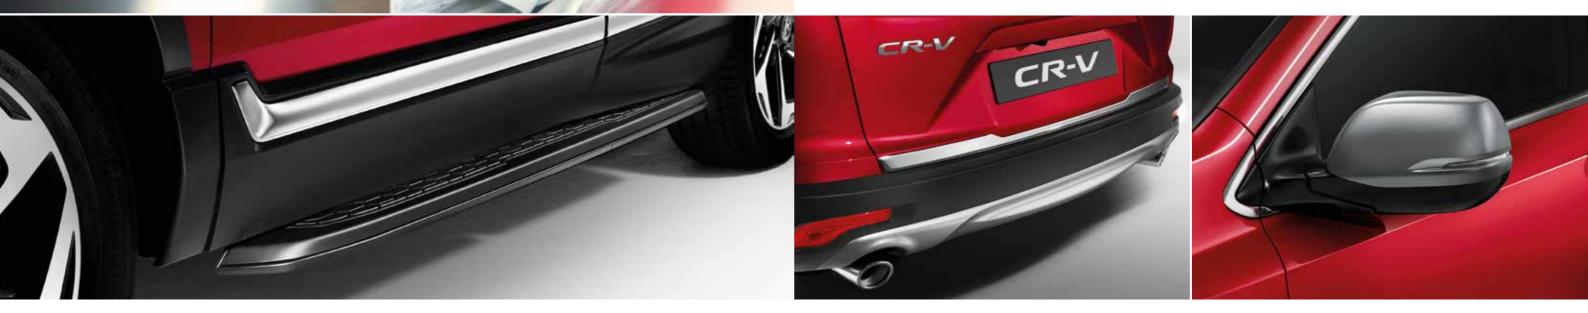

#### SIDE LOWER DECORATION

These smart and stylish decorations give your CR-V a robust, muscular look. They are finished in body colour to complement the front and rear lower decoration on the standard bumper.

#### SIDE LOWER DECORATIONS

These smart and stylish decorations give your CR-V a robust, muscular look. They are finished in Asphalt Silver or body colour to complement the front and rear lower decoration on the standard bumper. Kit contains: two parts per side.

#### TAILGATE DECORATION

The chrome tailgate decoration has been specifically designed to complement the styling lines of your CR-V.

### MIRROR CAPS

Enhance the individuality of your CR-V with these Asphalt Silver mirror caps. Designed to replace the existing ones. **Kit contains:** two mirror caps.

18" CR1801 ALLOY WHEEL

This alloy comes with Gunpowder Black windows and a diamond cut A-surface with shiny clear coat.