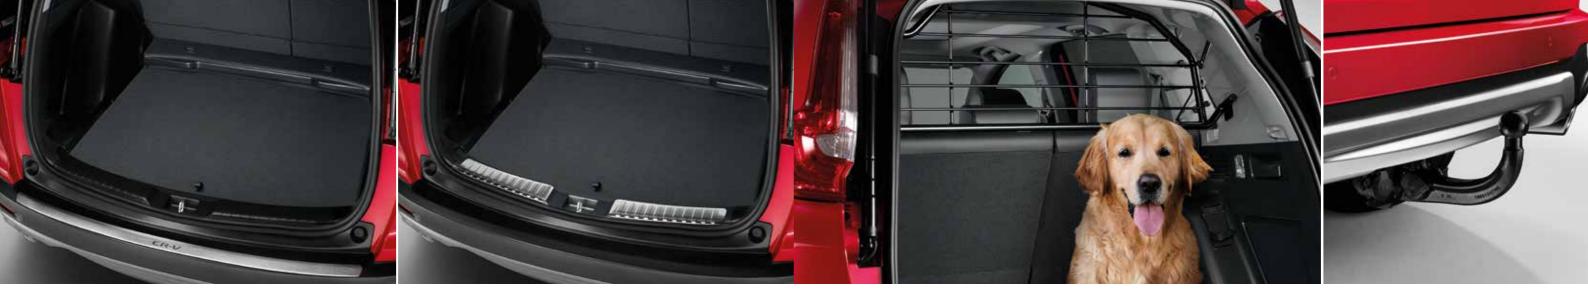

#### **BOOT SILL DECORATIONS**

A practical and stylish accessory for the boot, which protects against scratches and marks. These stainless steel parts with an attractive brushed finish fit perfectly onto the boot's exterior lining.

#### DOG GUARD

The dog guard keeps your pets safe by separating the rear passenger area from the luggage compartment. It's a must for those who have pets and fits perfectly between the rear seat and the roof interior.

#### FIXED TOW BAR

Enables you to tow your caravan or trailer, with a maximum towing capacity of 2,000kg, depending on the transmission type. The maximum vertical load is 100kg. The fixed tow bar comes with a 13-pin harness. An optional 12V battery line provides continuous power to your trailer.