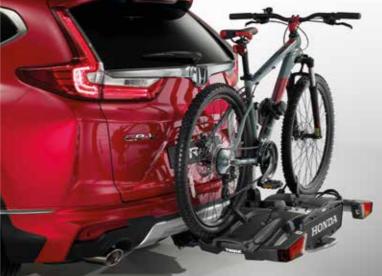

#### THULE BICYCLE CARRIER - EASYFOLD

This Thule bicycle carrier, which is certified by Honda, carries two bicycles and is easy to install. It has a tilting function for easy boot access and an anti-theft locking system. It comes with a 13-pin connector and requires a 13-pin trailer harness or a 7 to 13-pin adapter.