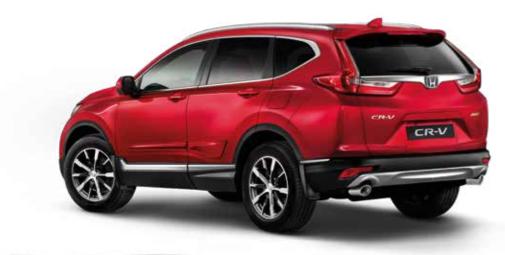

SPORT & DESIGN 03-09 WINTER TYRES & RIMS 10 PROTECTION & SAFETY 11-13 TRANSPORT 14-19 INTERIOR & COMFORT 20-24 YOUR OPTIONS 25-30

FRONT AND REAR LOWER DECORATIONS

The front and rear lower decorations, standard on the car, get a body colour finish and maximise the premium feel and refinement.

#### SIDE LOWER DECORATION

These smart and stylish decorations give your CR-V a robust, muscular look. They are finished in body colour to complement the front and rear lower decoration on the standard bumper.

### **EXHAUST TAILPIPE FINISHER\***

This rear exhaust tailpipe finisher will add a dash of style in stainless steel. This item is for Hybrid only.